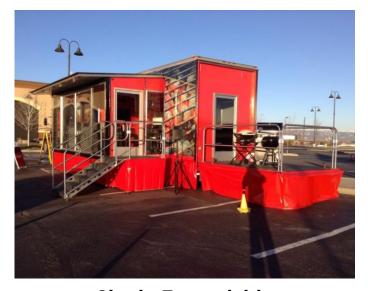

# POPUP XL from eventnext

Imagine... a mobile, pop-up experience that brands can strategically place nearly anywhere to target key prospects

Imagine... a pop-up environment, so disruptive, so spectacular It's unlike anything ever seen before

## POP-UPXL A Pop-up Unlike Any Other

#### **Rapidly Deployed**

Pre-assembled structural panels unfold and expand the POP-UP XL from road mode to full building configuration, 10 times its original volume. With a team of 6, installs in as few as 12 hours.