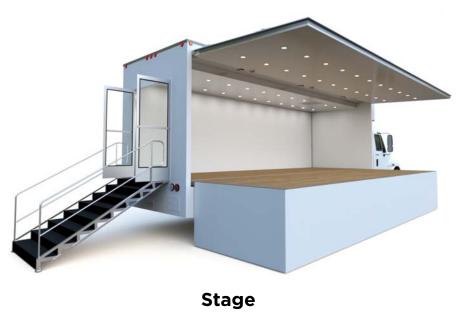

## Additional POP-UP Considerations

**ASSETS THAT CAN ACCOMMODATE ANY BUDGET** 

Single Expandable

MDU

Open DBX

**GHouse Pop-Up** 

Stage

ModuPod Interior ModuCube