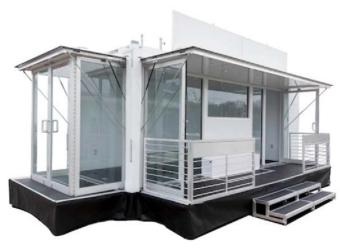

### POP-UPXL A Pop-up Unlike Any Other

#### **Rapidly Deployed**

Pre-assembled structural panels unfold and expand the POP-UP XL from road mode to full building configuration, 10 times its original volume. With a team of 6, installs in as few as 12 hours.

#### **Environmentally Responsible**

- No machinery needed for the installation
- No site preparation
- No foundation or excavation needed
- No site restoration costs