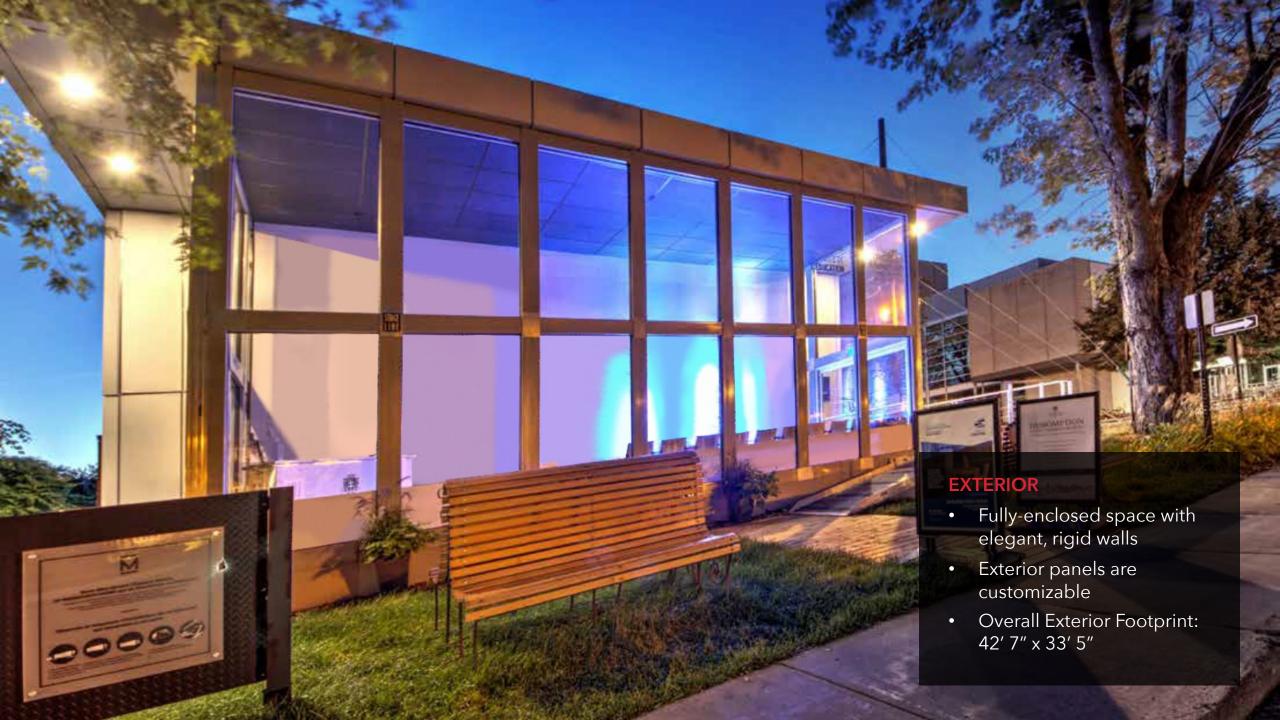

# POPUP XL from eventnext

Imagine... a mobile, pop-up experience that brands can strategically place nearly anywhere to target key prospects

Imagine... a pop-up environment, so disruptive, so spectacular It's unlike anything ever seen before

















## POP-UPXL A Pop-up Unlike Any Other



### **Easily Transportable**

On any container trailer, anywhere you want, fast

### **Easily Levelled**

Equipped with a hydraulics, outriggers and adjustable legs to unload and position the POP-UP XL on any surface.

### POP-UPXL A Pop-up Unlike Any Other



#### **Rapidly Deployed**

Pre-assembled structural panels unfold and expand the POP-UP XL from road mode to full building configuration, 10 times its original volume. With a team of 6, installs in as few as 12 hours.

#### **Environmentally Responsible**

- No machinery needed for the installation
- No site preparation
- No foundation or excavation needed
- No site restoration costs





## Additional POP-UP Considerations

**ASSETS THAT CAN ACCOMMODATE ANY BUDGET** 







Sing