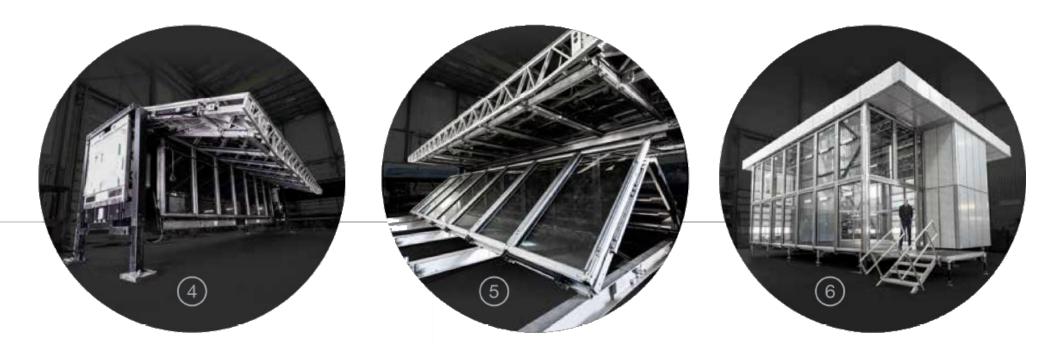

#### **Rapidly Deployed**

Pre-assembled structural panels unfold and expand the POP-UP XL from road mode to full building configuration, 10 times its original volume. With a team of 6, installs in as few as 12 hours.

#### **Environmentally Responsible**

- No machinery needed for the installation
- No site preparation
- No foundation or excavation needed
- No site restoration costs