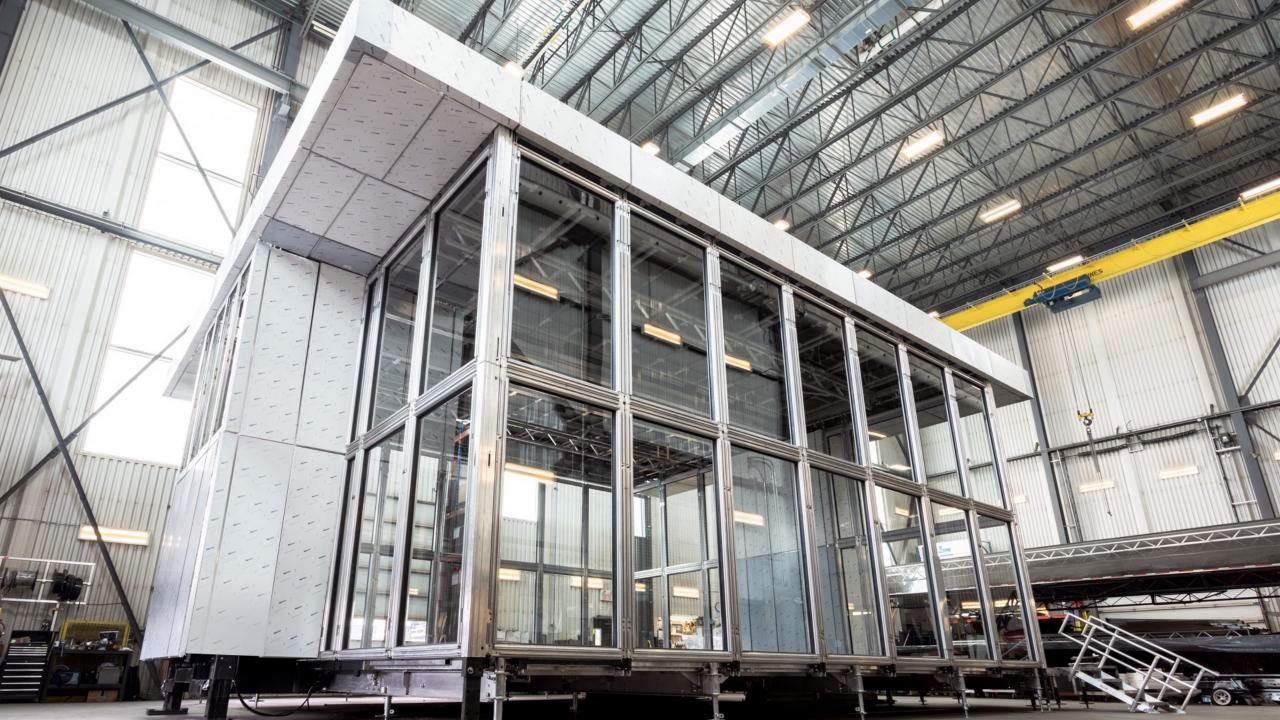

#### **Rapidly Deployed**

Pre-assembled structural panels unfold and expand the POP-UP XL from road mode to full building configuration, 10 times its original volume. With a team of 6, installs in as few as 12 hours.