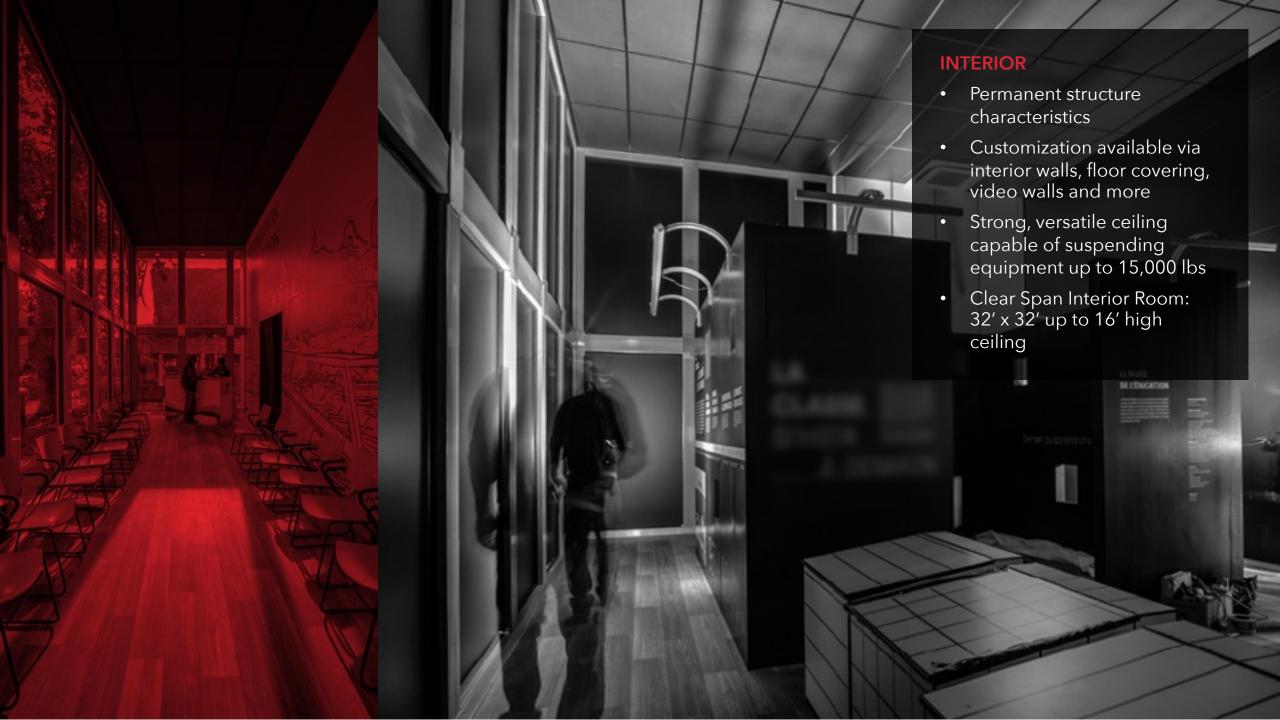

# POPUP XL from eventnext

Imagine... a mobile, pop-up experience that brands can strategically place nearly anywhere to target key prospects

Imagine... a pop-up environment, so disruptive, so spectacular It's unlike anything ever seen before

















## POP-UPXL A Pop-up Unlike Any Other



### **Easily Transportable**

On any container trailer, anywhere you want, fast

### **Easily Levelled**

Equipped with a hydraulics, outriggers and adjustable legs to unload and position the POP-UP XL on any surface.

### POP-UPXL A Pop-up Unlike Any Other



#### **Rapidly Deployed**

Pre-assembled structural panels unfold and expand the POP-UP XL from road mode to full building configuration, 10 times its original volume. With a team of 6, installs in as few as 12 hours.

#### **Environmentally Responsible**

- No machinery needed for the installation
- No site preparation
- No foundation or excavation needed
- No site restoration costs





## Additional POP-UP Considerations

**ASSETS THAT CAN ACCOMMODATE ANY BUDGET** 







Single E