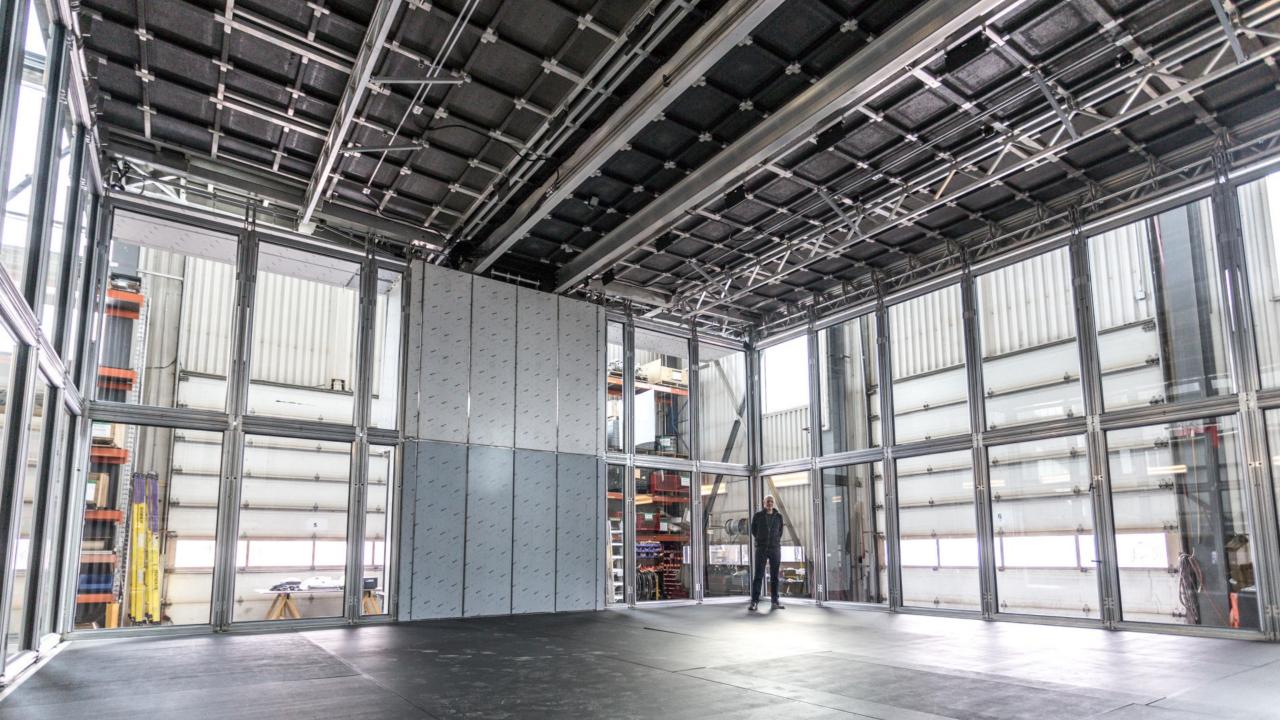

#### **Rapidly Deployed**

Pre-assembled structural panels unfold and expand the POP-UP XL from road mode to full building configuration, 10 times its original volume. With a team of 6, installs in as few as 12 hours.