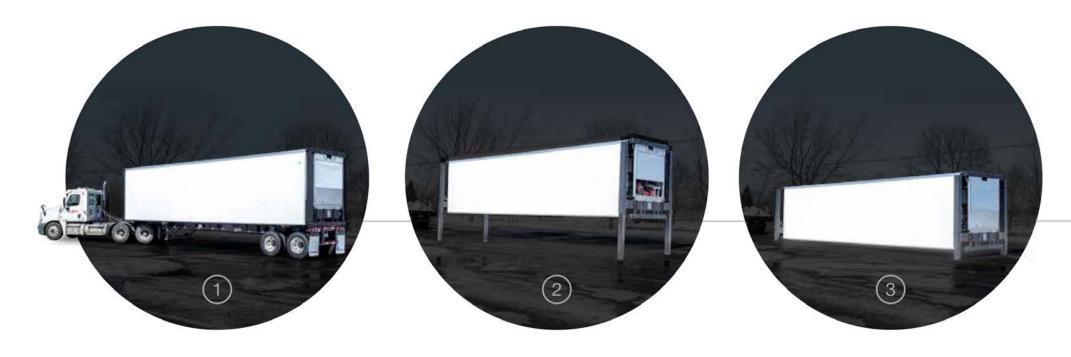

### **Easily Transportable**

On any container trailer, anywhere you want, fast

### **Easily Levelled**

Equipped with a hydraulics, outriggers and adjustable legs to unload and position the POP-UP XL on any surface.

#### **Rapidly Deployed**

Pre-assembled structural panels unfold and expand the POP-UP XL from road mode to full building configuration, 10 times its original volume. With a team of 6, installs in as few as 12 hours.

53' Straight Trailer