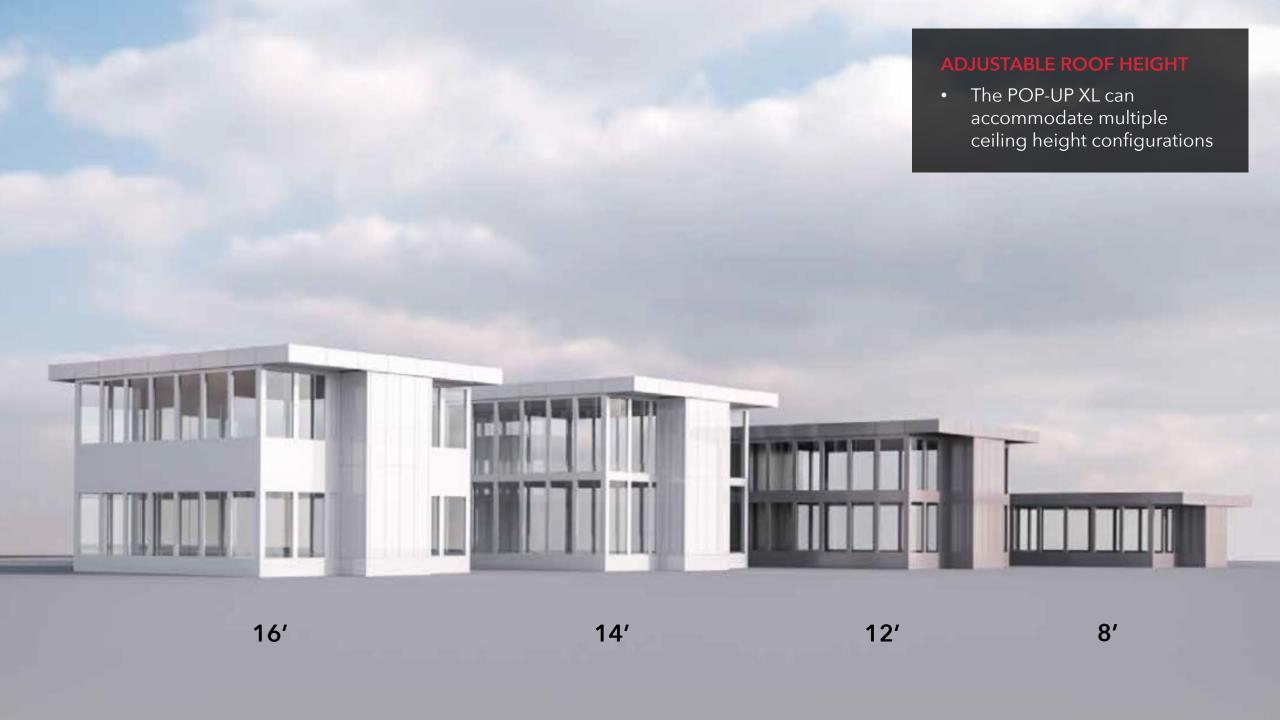

#### **Rapidly Deployed**

Pre-assembled structural panels unfold and expand the POP-UP XL from road mode to full building configuration, 10 times its original volume. With a team of 6, installs in as few as 12 hours.