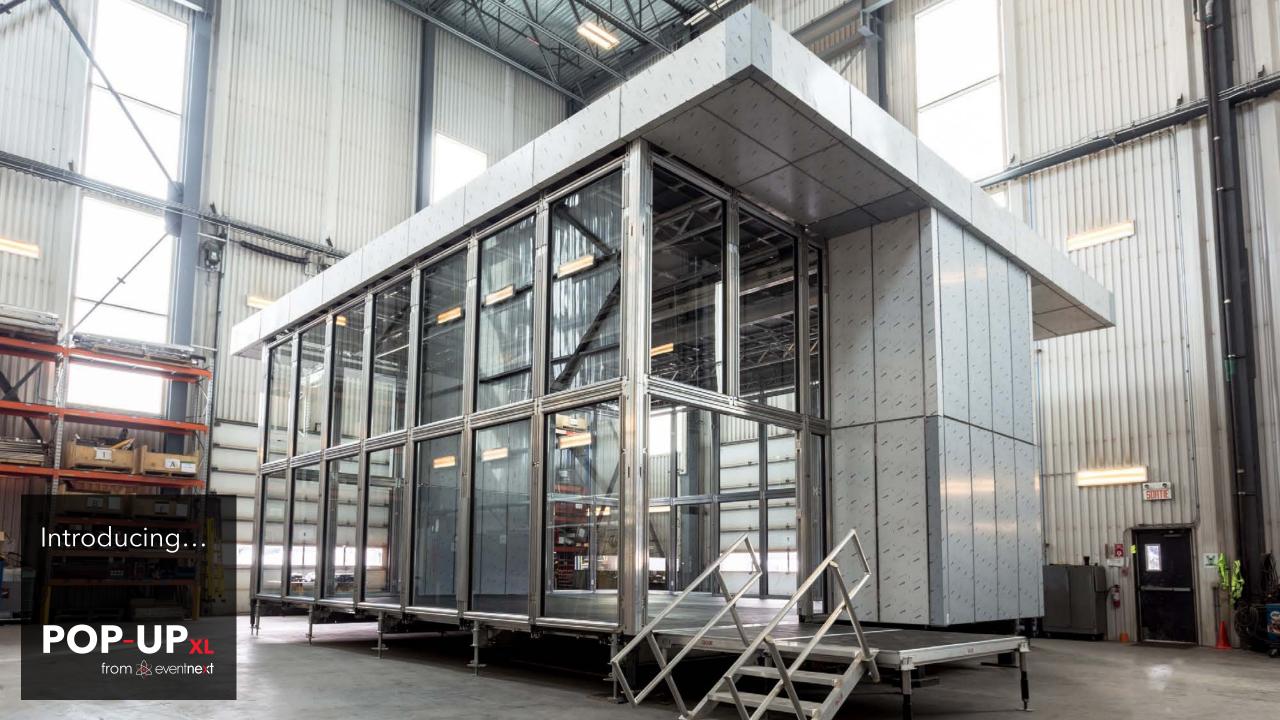

## POP-UPXL A Pop-up Unlike Any Other

#### **Rapidly Deployed**

Pre-assembled structural panels unfold and expand the POP-UP XL from road mode to full building configuration, 10 times its original volume. With a team of 6, installs in as few as 12 hours.